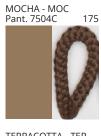

### **UKELELE PORTABLE**

COLOR FINISH CHART

| PROJECT  |
|----------|
| TYPE     |
| NOTES    |
| QUANTITY |
| DATE     |

| Beige - BEI      | Black - BLK | Blue - BLU    | Cognac - COG | Dark Green - DGN | Gray - GRY  |
|------------------|-------------|---------------|--------------|------------------|-------------|
| Maroon - MRN     | Mocha - MOC | Mustard - MUS | Olive - OLV  | Silver - SIL     | Stone - STN |
| Terracotta - TER | White - WHI |               |              |                  |             |