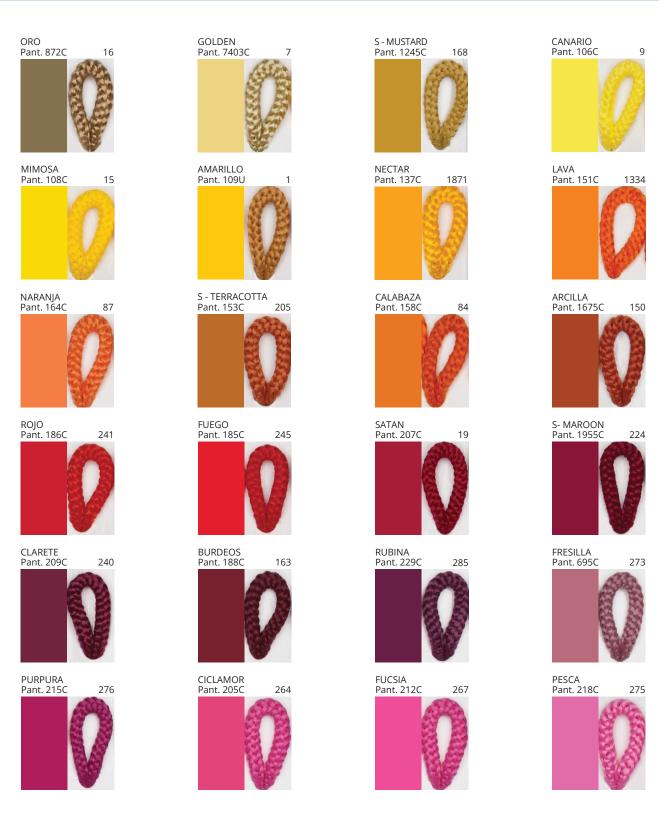

### **UKELELE PORTABLE**

COLOR FINISH CHART

| PROJECT  |
|----------|
| TYPE     |
| NOTES    |
| QUANTITY |
| DATE     |

| Beige - BEI      | Black - BLK | Blue - BLU    | Cognac - COG | Dark Green - DGN | Gray - GRY  |
|------------------|-------------|---------------|--------------|------------------|-------------|
| Maroon - MRN     | Mocha - MOC | Mustard - MUS | Olive - OLV  | Silver - SIL     | Stone - STN |
| Terracotta - TER | White - WHI |               |              |                  |             |

Digital: Not all screens are calibrated the same, and therefore, colors will appear differently between screens.

Physical: When texture is involved, there will be variations in color, character and tone within a product series and between product families.