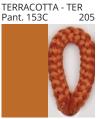

### **UKELELE PORTABLE**

COLOR FINISH CHART

| PROJECT  |
|----------|
| TYPE     |
| NOTES    |
| QUANTITY |
| DATE     |

| Beige - BEI      | Black - BLK | Blue - BLU    | Cognac - COG | Dark Green - DGN | Gray - GRY  |
|------------------|-------------|---------------|--------------|------------------|-------------|
| Maroon - MRN     | Mocha - MOC | Mustard - MUS | Olive - OLV  | Silver - SIL     | Stone - STN |
| Terracotta - TER | White - WHI |               |              |                  |             |