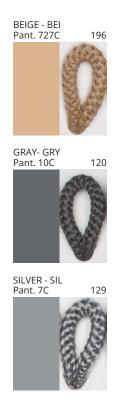

### **UKELELE PORTABLE**

COLOR FINISH CHART

| PROJECT  |
|----------|
| TYPE     |
| NOTES    |
| QUANTITY |
| DATE     |

| Beige - BEI      | Black - BLK | Blue - BLU    | Cognac - COG | Dark Green - DGN | Gray - GRY  |
|------------------|-------------|---------------|--------------|------------------|-------------|
| Maroon - MRN     | Mocha - MOC | Mustard - MUS | Olive - OLV  | Silver - SIL     | Stone - STN |
| Terracotta - TER | White - WHI |               |              |                  |             |

Digital: Not all screens are calibrated the same, and therefore, colors will appear differently between screens.

Physical: When texture is involved, there will be variations in color, character and tone within a product series and between product families.