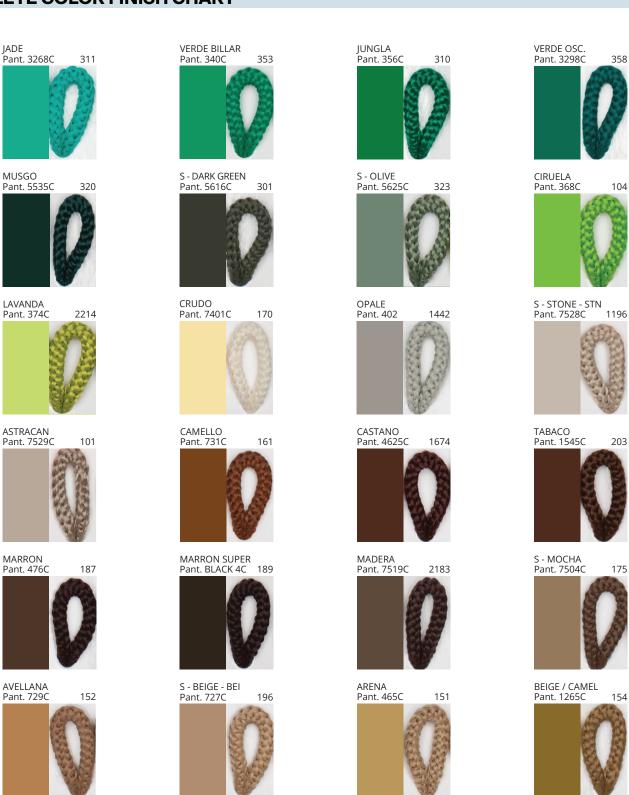

### **UKELELE PORTABLE**

COLOR FINISH CHART

| PROJECT  |
|----------|
| TYPE     |
| NOTES    |
| QUANTITY |
| DATE     |

| Beige - BEI      | Black - BLK | Blue - BLU    | Cognac - COG | Dark Green - DGN | Gray - GRY  |
|------------------|-------------|---------------|--------------|------------------|-------------|
| Maroon - MRN     | Mocha - MOC | Mustard - MUS | Olive - OLV  | Silver - SIL     | Stone - STN |
| Terracotta - TER | White - WHI |               |              |                  |             |

Digital: Not all screens are calibrated the same, and therefore, colors will appear differently between screens.

Physical: When texture is involved, there will be variations in color, character and tone within a product series and between product families.