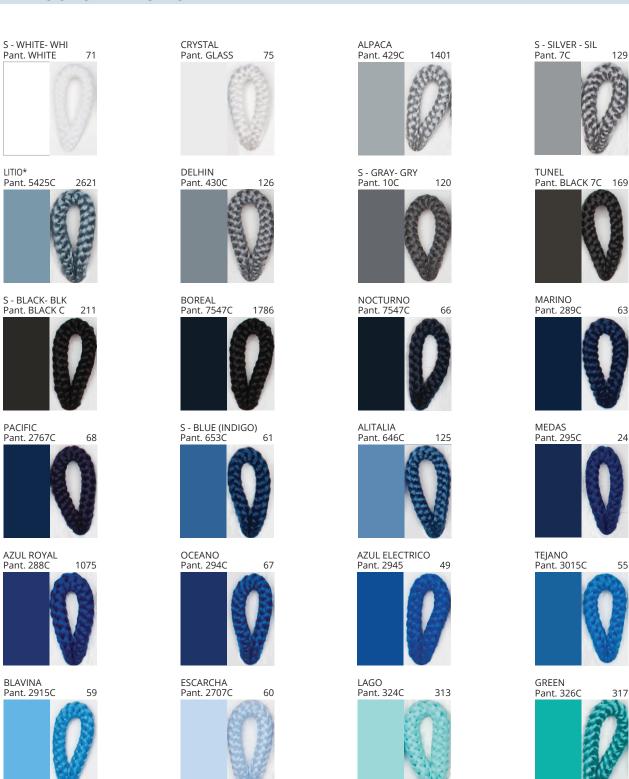

### **UKELELE PORTABLE**

COLOR FINISH CHART

| PROJECT  |
|----------|
| TYPE     |
| NOTES    |
| QUANTITY |
| DATE     |

| Beige - BEI      | Black - BLK | Blue - BLU    | Cognac - COG | Dark Green - DGN | Gray - GRY  |
|------------------|-------------|---------------|--------------|------------------|-------------|
| Maroon - MRN     | Mocha - MOC | Mustard - MUS | Olive - OLV  | Silver - SIL     | Stone - STN |
| Terracotta - TER | White - WHI |               |              |                  |             |

Digital: Not all screens are calibrated the same, and therefore, colors will appear differently between screens.

Physical: When texture is involved, there will be variations in color, character and tone within a product series and between product families.