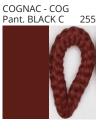

### **UKELELE PORTABLE**

COLOR FINISH CHART

| PROJECT  |
|----------|
| TYPE     |
| NOTES    |
| QUANTITY |
| DATE     |

| Beige - BEI      | Black - BLK | Blue - BLU    | Cognac - COG | Dark Green - DGN | Gray - GRY  |
|------------------|-------------|---------------|--------------|------------------|-------------|
| Maroon - MRN     | Mocha - MOC | Mustard - MUS | Olive - OLV  | Silver - SIL     | Stone - STN |
| Terracotta - TER | White - WHI |               |              |                  |             |